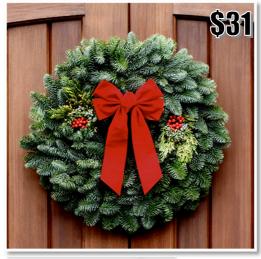

## W3 28" Mixed Evergreen

Noble fir, berried juniper, incense cedar and complimented with red faux holly berries. A red velvet water repellant bow is included