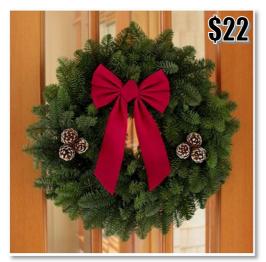

#### W2 22" Noble Fir Wreath

Noble fir; red velvet water repellent bow and snowy pine cones for easy attachment.

Item Order Name