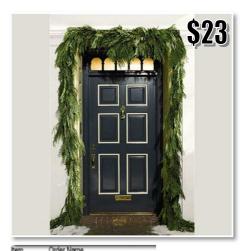

### G3 Western Cedar Garland

Western cedar, one ten foot garland. (Two 10' garlands pictured above)