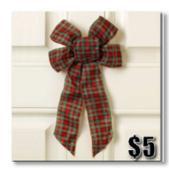

#### B2 Plaid Bow

Festive plaid water repellant bow is pre-tied and ready to attach. Size is approximately 10' wide x 14' long.

\*Bow pattern may vary.